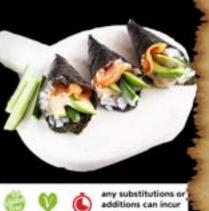

## Temakí (Handroll)

| 8.95 | S                    |
|------|----------------------|
| 8.95 | S                    |
| 8.95 | br<br>V              |
| 7.95 | ste                  |
| 9.95 | Z                    |
|      | ch<br>av             |
|      | 8.95<br>8.95<br>7.95 |

| narou)                                       |         |
|----------------------------------------------|---------|
| a cone shaped individual s                   | erving. |
| Spicy Tuna Handroll                          | 10.50   |
| Spicy Scallop Handroll                       | 10.50   |
| Unagi Handroll                               | 9.50    |
| broiled eel                                  | 1.00    |
| Veggie Handroll                              | 9.95    |
| steamed asparagus, kampyo, ya<br>and oshinko | magobo, |
| Zigzag Handroll                              | 11.50   |
| chopped deep fried soft shell cra            | ab,     |

avocado, tobiko, furikake, soy wrap

Most handroll has cucumber and kaiware.