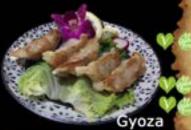

Appetizer

| Gyoza<br>pan fried pot stickers.                                                                                | 10.95                |
|-----------------------------------------------------------------------------------------------------------------|----------------------|
| Charbroiled yellow tail collar.                                                                                 | 17.50                |
| Sake Kama<br>charbroiled salmon collar.                                                                         | 13.50                |
| raw squid strips and fermented                                                                                  | 15.95<br>soybeans.   |
| Oyster Fry<br>deep fried fresh oysters.                                                                         | 16.50                |
| Soft Tofu<br>cold soft tofu drizzled with hous<br>soy dreesing, garnished with bo<br>green onions, and seaweed. |                      |
| Soft Shell Crab<br>deep fried soft shell crab.                                                                  | 16.50                |
| Shrimp Tempura<br>deep fried 3pcs shrimps.                                                                      | 13.95                |
| Vegetable Tempura<br>deep fried assorted vegetables.                                                            | 13.95                |
| Mixed Tempura<br>deep fried 2pcs shrimps and<br>assorted vegetables.                                            | 16.95                |
| Tsukemono<br>Japaneses style assorted pickled                                                                   | 13.50<br>d vegetable |